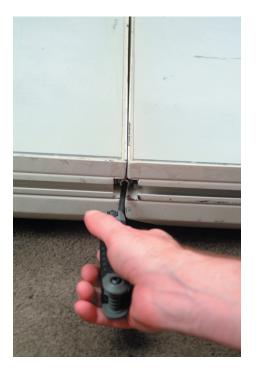

## DANCE FLOOR CONNECTING INSTRUCTIONS

1. Put two dance floors side by side. Take the Dance floor connector (Part# SCA-5) and loosen the allen wrench thumb screw, turn it sideways and start sliding between the two dance floors. If it is difficult to slide in, loosen the thumb screw a little more.

2. Slide the connector until the metal tab stops it from going any further.

3. Once the connector is pushed all the way in, use a 5mm allen wrench to tighted the connector.

4. To remove the connector, loosen the allen screw and slide the two dance floors